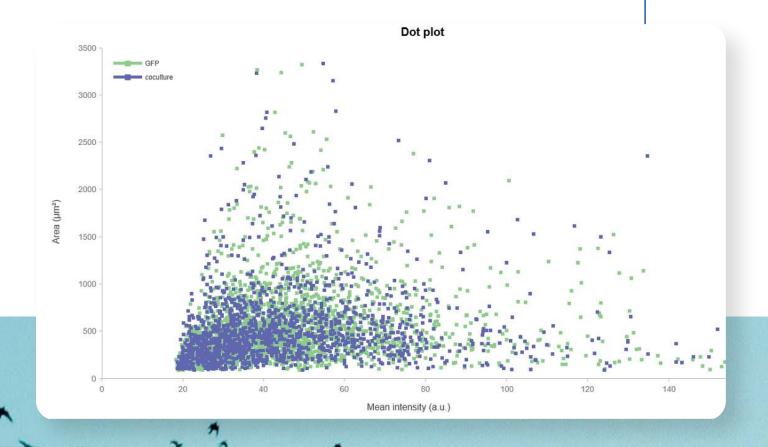

#### Graphing Data Made Easy

Automatically graph collected data points based on the experimental conditions to generate instant data visualization. The software supports population-based cell assays that delivers key metrics such as confluence, area, intensity, object counts, and much more. With our integrated graphing tools, you can draw experimental conclusion instantly.