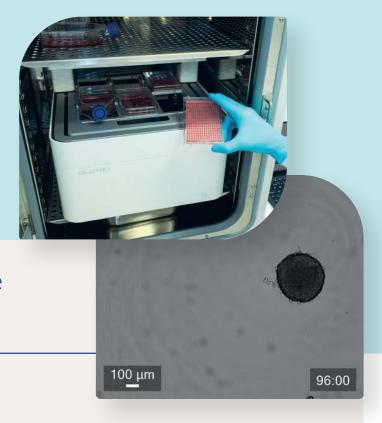

#### Spheroid Imaging and Analysis

The CELLCYTE X offers a full solution to investigate spheroid formation, growth, and health in a streamlined manner. Optimize every step of your workflow including sample preparation, vessel type selection, study scheduling, image acquisition, real-time analysis, and data visualization with our latest spheroid software. Capture and quantify spheroid growth inside the incubator without disrupting ideal experimental conditions.