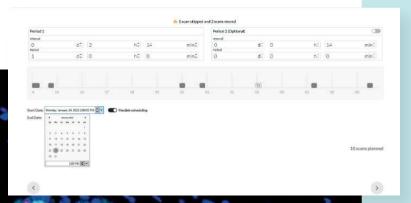

#### Schedule Experiments on Your Time

Do you have multiple experiments to run and not enough time in the day to run them? Here's where our flexible scheduling option comes into play. Manipulate periods, intervals, and time frames with the click of a button. Maximize sample throughput and unlock planning flexibility to avoid schedule conflicts with our latest update.