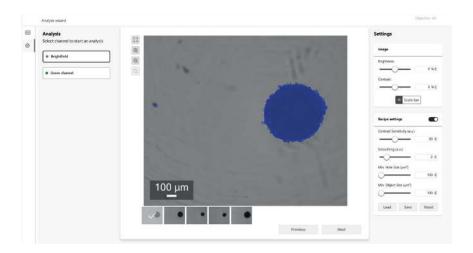

#### Spheroid Imaging and Analysis

The CELLCYTE X offers a full solution to investigate spheroid formation, growth, and health in a streamlined manner. Optimize every step of your workflow including sample preparation, vessel type selection, study scheduling, image acquisition, real-time analysis, and data visualization with our latest spheroid software. Capture and quantify spheroid growth inside the incubator without disrupting ideal experimental conditions.

#### Real-Time Analysis

For any application, examine data in real-time see results clearly from multiple time points to get a comprehensive view of the biological events and cell kinetics.

Analysis begins as soon as images are acquired and data points are illustrated in real-time.