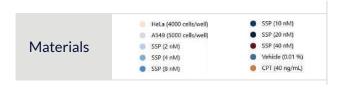

## Design Experiments with Platemap

Platemap is designed to help you organize and keep track of your high throughput experiments. Group wells based on cell types, compounds, and conditions.

Platemap will automatically assign color coding to each condition, making it easy to visualize all the experimental conditions on a single wellplate.