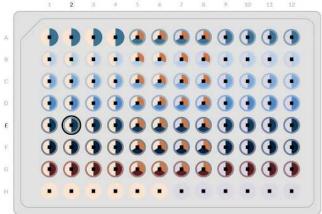

## Design Experiments with Platemap

Platemap is designed to help you organize and keep track of your high throughput experiments. Group wells based on cell types, compounds, and conditions.

Platemap will automatically assign color coding to each condition, making it easy to visualize all the experimental conditions on a single wellplate.