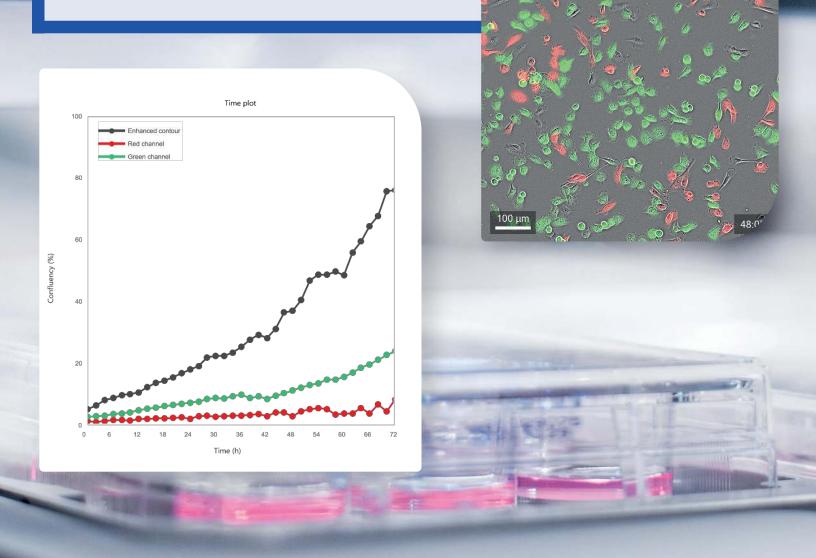

#### Real-Time Analysis

For any application, examine data in real-time see results clearly from multiple time points to get a comprehensive view of the biological events and cell kinetics.

Analysis begins as soon as images are acquired and data points are illustrated in real-time.

#### Graphing Data Made Easy

Automatically graph collected data points based on the experimental conditions to generate instant data visualization. The software supports population-based cell assays that delivers key metrics such as confluence, area, intensity, object counts, and much more. With our integrated graphing tools, you can draw experimental conclusion instantly.